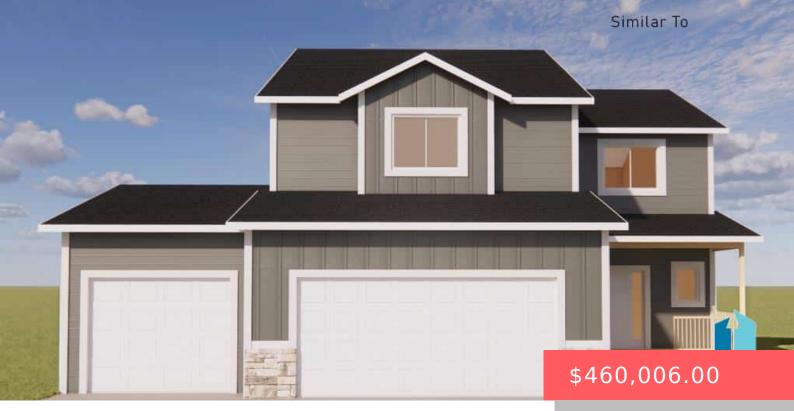

#### **316 S TUMBLE CREEK AVE**

https://harr-lemme.com

Lot 1, Block 5 of Willows Edge addition to Sioux Falls, Minnehaha County, SD

- 4 beds
- 3 baths
- Single Family, Two Story
- New Construction RESIDENTIAL
- Active, Active-New
- 1902 sq ft

#### Basics

Category: New Construction, RESIDENTIAL Status: Active, Active-New Bathrooms: 3 baths Floor level: 790 Lot size: 10250 sq ft Type: Single Family, Two Story Bedrooms: 4 beds Total rooms: 9 Area: 1902 sq ft Year built: 2024

# **Building Details**

Floor covering: Carpet, Laminate Exterior material: Cement Hardboard, Stone/Stone Veneer Parking: Attached Basement: Full
Roof: Shingle Composition