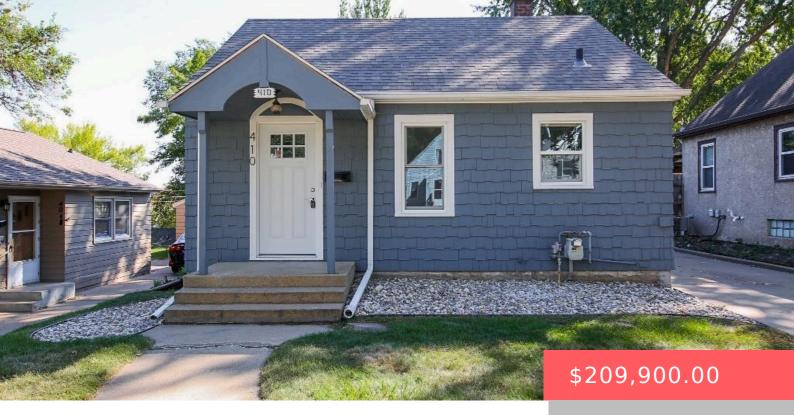

#### **410 S EUCLID AVE**

https://harr-lemme.com

#### Lot 1 Block 8 Stoneall Sub Of Emerson's Addition

- 2 beds
- 1 bath
- Ranch, Single Family
- None, RESIDENTIAL
- Active-New
- 863 sq ft

#### Basics

Category: None, RESIDENTIAL Status: Active-New Bathrooms: 1 bath Floor level: 528 Lot size: 5279 sq ft

Type: Ranch, Single Family Bedrooms: 2 beds Total rooms: 5 Area: 863 sq ft Year built: 1936