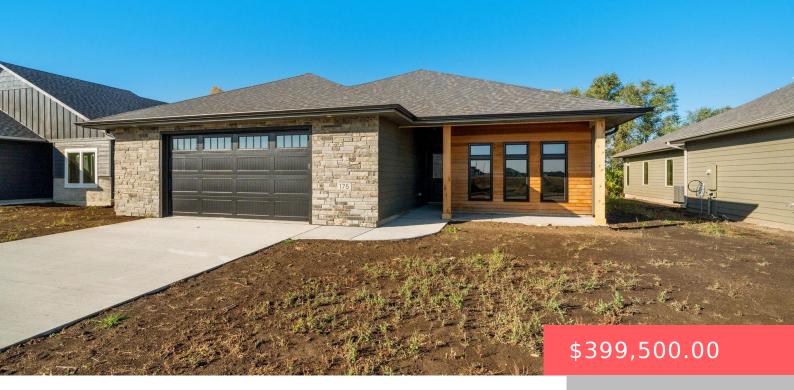

#### **175 THELMA AVE**

https://harr-lemme.com

HSBG - MYDLAND ESTATES ADD - LOT 14- BLK 3

- 2 beds
- 2 baths
- Ranch, Single Family
- New Constructior RESIDENTIAL
- Active, Active Contingent Home, Active - Contingent Misc, Active-New
- 1478 sq ft

#### Basics

Category: New Construction, RESIDENTIALType: Ranch, Single FamilyStatus: Active, Active - Contingent Home, Active - ContingentBedrooms: 2 bedsMisc, Active-NewTotal rooms: 7Bathrooms: 2 bathsArea: 1478 sq ftLot size: 8404 sq ftYear built: 2023

## **Building Details**

Floor covering: Carpet, Vinyl Exterior material: Hard Board, Stone/Stone Veneer Parking: Attached Basement: None
Roof: Shingle Composition