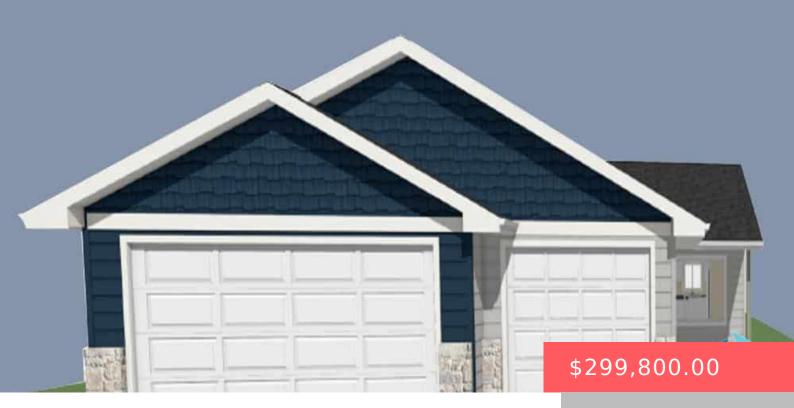

#### **9609 W LIAM ST**

https://harr-lemme.com

LOT 3, BLOCK 8, SUNSET CREEK ADDITION

- 2 heds
- 2 baths
- Other, Single Family
- New Construction, RESIDENTIAL
- Active, Active Contingent Misc, Active-New
- 1126 sa f

#### **Basics**

Category: New Construction, RESIDENTIAL Type: Other, Single Family

**Status:** Active, Active - Contingent Misc, Active-New **Bedrooms: 2** beds

Bathrooms: 2 baths Total rooms: 6

Floor level: 1126 Area: 1126 sq ft

Lot size: 7080 sq ft Year built: 2024

## **Building Details**

Floor covering: Carpet, Vinyl Basement: None

**Exterior material:** Hard Board, Stone/Stone Veneer **Roof:** Shingle Composition

Parking: Attached