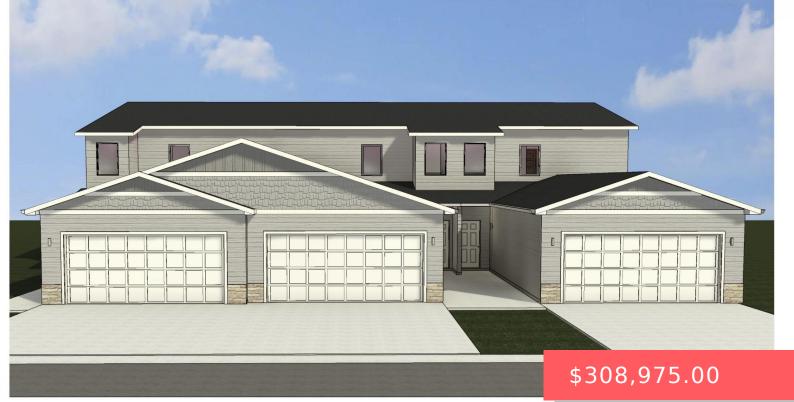

#### **6127 E COPPER PL**

https://harr-lemme.com

LOT 1 BLOCK 2 COPPER CROSSING ADDITION TO THE CITY OF SIOUX FALLS

- 3 heds
- 3 haths
- 1.5 Story, Town Home
- New Construction, RESIDENTIAL
- Active, Active-New
- 1657 sa ft

#### **Basics**

Category: New Construction, RESIDENTIAL Type: 1.5 Story, Town Home

Status: Active, Active-New Bedrooms: 3 beds

Bathrooms: 3 baths Floor level: 962

**Area: 1657** sq ft **Lot size: 0** sq ft

## **Building Details**

Floor covering: Carpet, Laminate, Vinyl Basement: None

**Exterior material:** Cement Hardboard, Part Brick **Roof:** Shingle Composition

Parking: Attached