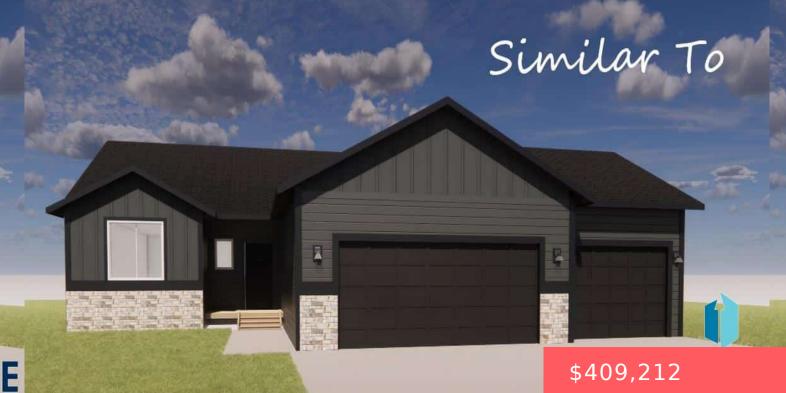

### Basics

Category: New Construction, RESIDENTIAL Status: Active Bathrooms: 2 baths Floor level: 1386 Lot size: 7560 sq ft Type: Ranch, Single Family Bedrooms: 3 beds Total rooms: 7 Area: 1386 sq ft Year built: 2024

# **Building Details**

Floor covering: Carpet, LaminateBasement: FullExterior material: Cement Hardboard, Stone/Stone VeneerRoof: Shingle CompositionParking: AttachedFormation