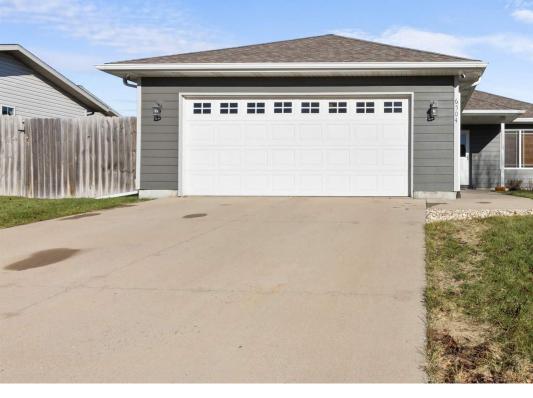

#### 6504 W VERBENA ST

https://harr-lemme.com

Lot 2, Block 9, Meadow Ridge Addn to City of Sioux Falls

- \$320,000.00
- 2 beds
- 2 baths
- Ranch, Single Family
- None, RESIDENTIAL
- Active, Active-New
- 1216 sq ft

#### Basics

Category: None, RESIDENTIAL Status: Active, Active-New Bathrooms: 2 baths Floor level: 1216 Lot size: 8250 sq ft Type: Ranch, Single Family Bedrooms: 2 beds Total rooms: 7 Area: 1216 sq ft Year built: 2007

# **Building Details**

Floor covering: Carpet, Vinyl Exterior material: Cement Hardboard Parking: Attached Basement: Full Roof: Shingle Composition