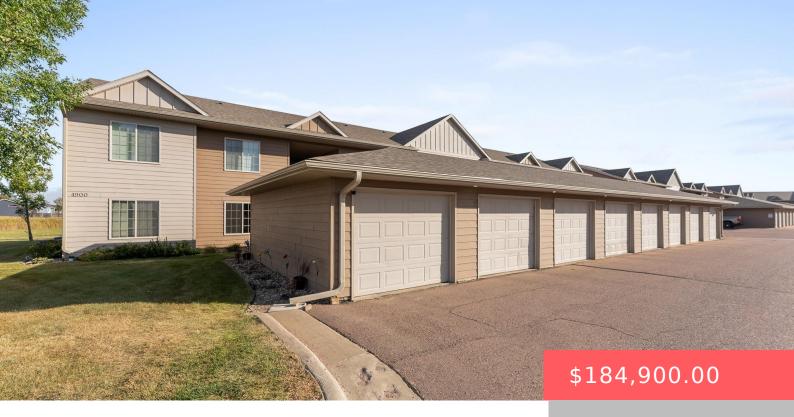

#### **4900 S KLEIN AVE**

https://harr-lemme.com

LOT 1 BLK 10 UNIT 3 VILLAS AT SOUTHERN VISTAS

- 2 beds
- 1 bath
- Condominium, Ranch
- None, RESIDENTIAL
- Active. Active-New
- 1076 sq ft

#### **Basics**

Category: None, RESIDENTIAL Type: Condominium, Ranch

Status: Active, Active-New Bedrooms: 2 beds

Bathrooms: 1 bath

Floor level: 1076

Total rooms: 5

Area: 1076 sq ft

**Lot size: 0** sq ft **Year built:** 2007

# **Building Details**

Floor covering: Carpet, Vinyl Basement: None

**Exterior material:** Hard Board **Roof:** Shingle Composition

Parking: Detached