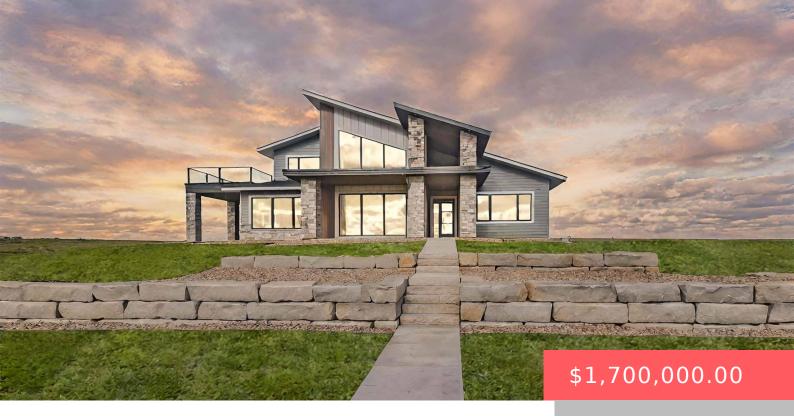

### **6776 ZIMMERMANN DR**

https://harr-lemme.com

LOT 1,BLOCK 1, ZIMMERMANN LANDING ADDITION #905-1-1

- 5 heds
- 4 baths
- 1.5 Story, Single Family
- Lake, New Construction, RESIDENTIAL
- Active, Active-New
- · 4045 sq ft

#### **Basics**

Category: Lake, New Construction, RESIDENTIAL Type: 1.5 Story, Single Family

Status: Active, Active-New Bedrooms: 5 beds

Bathrooms: 4 baths Total rooms: 19

Floor level: 2899 Area: 4045 sq ft

**Lot size: 19625** sq ft **Year built:** 2023