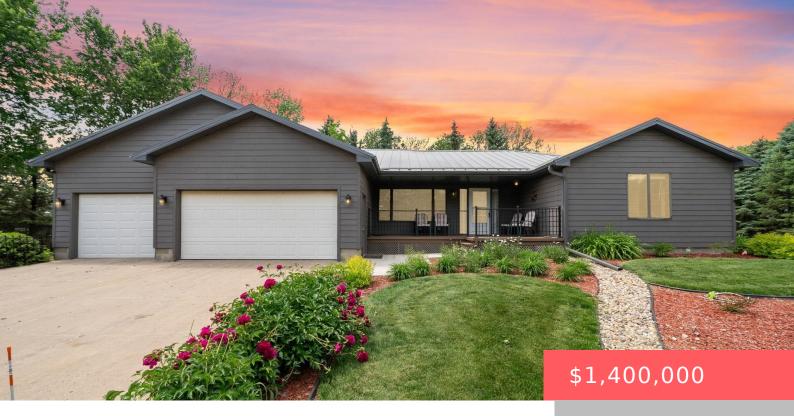

**TEA, SD, 57064** 

https://harr-lemme.com

TRACT 1 FOGELMAN'S 3RD ADD NW1/4 31-100-50

**Cullen Rutten** 

- 4 heds
- 3 baths
- Ranch, Single Family
- Outside City Limits, RESIDENTIAL
- Active
- 3018 sq ft

#### **Basics**

Category: Outside City Limits, RESIDENTIAL Type: Ranch, Single Family

Status: Active Bedrooms: 4 beds

Bathrooms: 3 baths

Floor level: 1693

Area: 3018 sq ft

**Lot size: 130680** sq ft **Year built:** 1992

## **Building Details**

Floor covering: Carpet, Laminate, Tile, Vinyl, Wood Basement: Full

**Exterior material:** Hard Board **Roof:** Metal

Parking: Attached