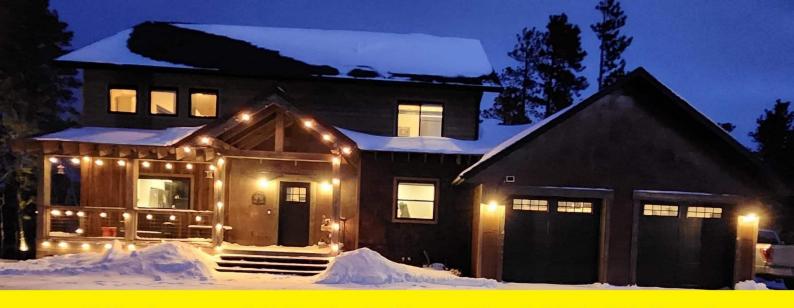

5 Bedroom, 3.5 Bath, 2-Story Black Hills Walkout
On +/- 3.22 Acres + Additional +/- 4.23 Home Fligible Lot
1,200 SF Heated Accessory B \$1,700,000.00

#### **20714 MORNING STAR RD**

https://harr-lemme.com

Paradise Acres II Lot 63 of Tract K Plat 2020-02806 Lead sd

- 5 heds
- 4 baths
- Single Family, Two Story
- Outside City Limits, RESIDENTIAL
- Active, Active-New
- 3055 sa fl

#### **Basics**

Category: Outside City Limits, RESIDENTIAL Type: Single Family, Two Story

Status: Active, Active-New Bedrooms: 5 beds

Bathrooms: 4 baths

Floor level: 1265

Area: 3055 sq ft

Lot size: 324520 sq ft Year built: 2020

## **Building Details**

Floor covering: Tile, Vinyl Basement: Full

**Exterior material:** Hard Board, Metal, Wood **Roof:** Shingle Composition

**Parking:** Attached