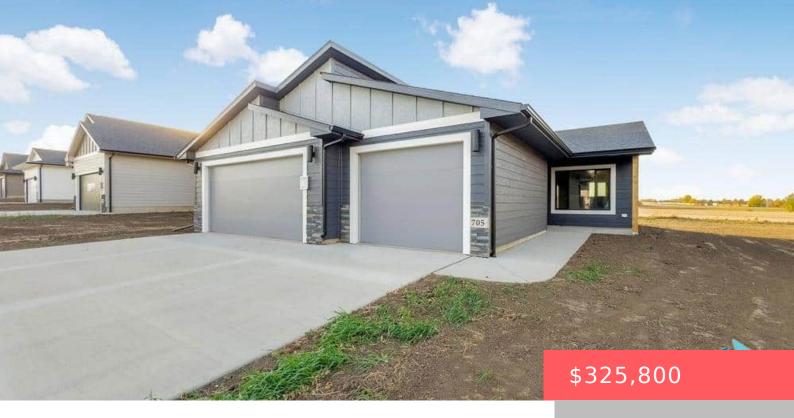

# GARRETSON, SD, 57030

https://harr-lemme.com

Lot 2, Block 3, Valley View Addition

- 2 beds
- 2 baths
- Other, Single Family
- New Construction, RESIDENTIAL
- Active
- 1126 sq ft

#### **Basics**

Category: New Construction, RESIDENTIAL Type: Other, Single Family

Status: Active Bedrooms: 2 beds

Bathrooms: 2 baths Total rooms: 6

Floor level: 1126 sq ft

**Lot size: 10284** sq ft **Year built:** 2024

# **Building Details**

Floor covering: Carpet, Laminate, Tile

Basement: None

**Exterior material:** Hard Board, Stone/Stone Veneer **Roof:** Shingle Composition

Parking: Attached