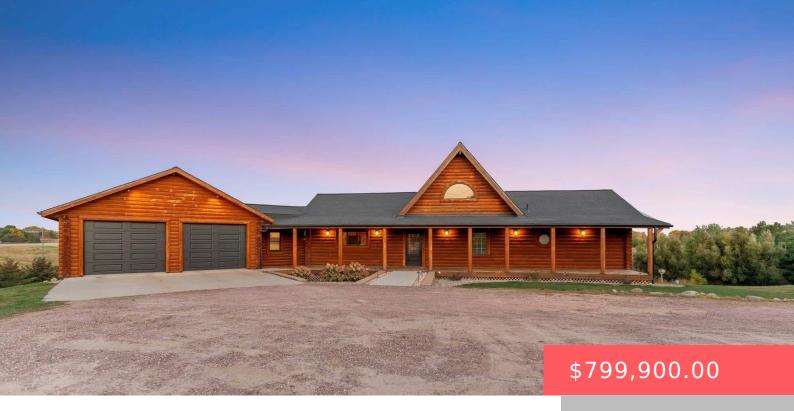

#### 47337 246TH ST

https://harr-lemme.com

TRACT 21A OVERVAAG'S ADDITION S1/2 SW1/4 8-104-49 DELL RAPIDS TOWNSHIP

- 1 heds
- 3 baths
- 1.5 Story, Single Family
- Outside City Limits
   RESIDENTIAL
- Active, Active Contingent Misc, Active-New
- 2981 sa ft

#### **Basics**

Category: Outside City Limits, RESIDENTIAL Type: 1.5 Story, Single Family

**Status:** Active, Active - Contingent Misc, Active-New **Bedrooms: 4** beds

Bathrooms: 3 baths

Floor level: 1721

Area: 2981 sq ft

**Lot size: 277912** sq ft **Year built:** 2001

## **Building Details**

Floor covering: Carpet, Tile, Vinyl, Wood Basement: Full

**Exterior material:** Wood **Roof:** Shingle Composition

Parking: Attached