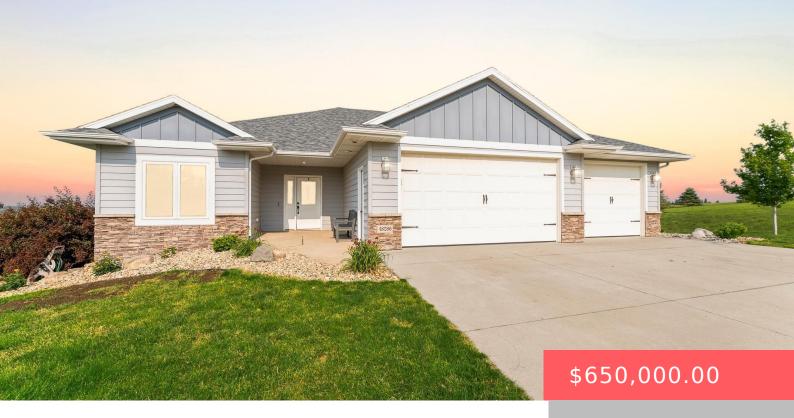

### **48286 ARROWHEAD CIR**

https://harr-lemme.com

HIAWATHA HILLS - LOT 7 - E1/2NE1/4

- 4 heds
- 3 baths
- Ranch, Single Family
- None, RESIDENTIAL
- Active. Active-New
- 2867 sq ft

Map data ©2024

#### **Basics**

Category: None, RESIDENTIAL Type: Ranch, Single Family

Status: Active, Active-New Bedrooms: 4 beds

Bathrooms: 3 baths Total rooms: 8

**Floor level:** 1492 **Area:** 2867 sq ft

**Lot size: 78408** sq ft **Year built:** 2015

## **Building Details**

Floor covering: Carpet, Tile, Vinyl Basement: Full

**Exterior material:** Stone/Stone Veneer, Wood **Roof:** Shingle Composition

Parking: Attached