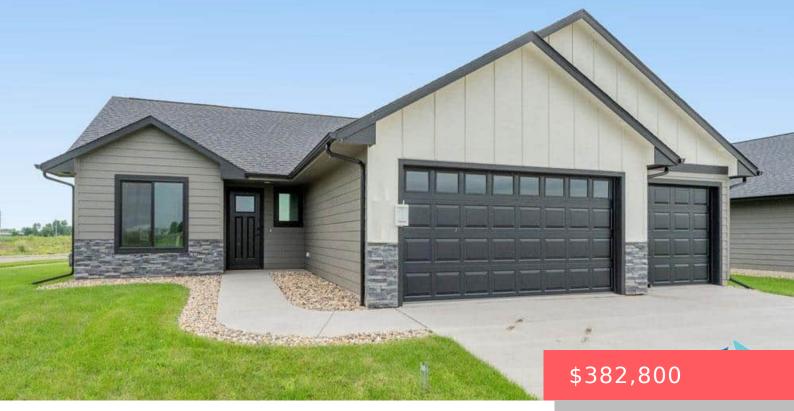

#### LOT 8, BLOCK 5, SERENITY ESTATES ADDITION

- 3 beds
- 2 baths
- Other, Single Family
- New Construction
- Active
- 1296 sq ft

#### Basics

Category: New Construction, RESIDENTIAL Status: Active Bathrooms: 2 baths Floor level: 1296 Lot size: 6708 sq ft Type: Other, Single Family Bedrooms: 3 beds Total rooms: 7 Area: 1296 sq ft Year built: 2024

# **Building Details**

Floor covering: Laminate, Tile, Vinyl Exterior material: Hard Board, Stone/Stone Veneer Parking: Attached Basement: None
Roof: Shingle Composition