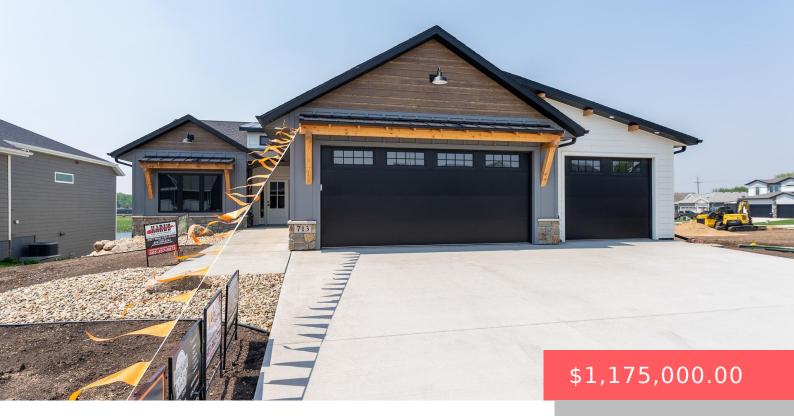

# 713 S 4TH CIR

https://harr-lemme.com

#### LOT 10 BLOCK 2 ASPEN HARBOR ADDN TO THE CITY OF BRANDON

- 5 beds
- 3 baths
- Ranch, Single Family
- Lake, New Construction, RESIDENTIAL
- Active Contingent Home
- 3509 sq ft

#### Basics

Category: Lake, New Construction, RESIDENTIAL Status: Active - Contingent Home Bathrooms: 3 baths Floor level: 1980 Lot size: 13939 sq ft Type: Ranch, Single Family Bedrooms: 5 beds Total rooms: 11 Area: 3509 sq ft Year built: 2024

# **Building Details**

Floor covering: Carpet, Tile, WoodBasement: FullExterior material: Cement Hardboard, Metal, Stone/Stone VeneerRoof: Shingle CompositionParking: AttachedFormation