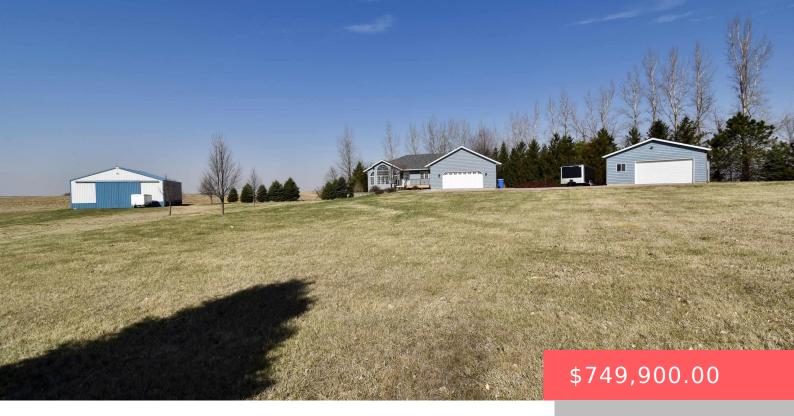

#### 24981 470TH AVE

https://harr-lemme.com

Tract 2 Brown's Addition SE 1/4 SE 1/4 34 104 50 Burk Township 104-50

- 5 heds
- 3 baths
- Ranch, Single Family
- Outside City Limits RESIDENTIAL
- Active Contingent Misc
- 2903 sa ft

#### **Basics**

Category: Outside City Limits, RESIDENTIAL Type: Ranch, Single Family

Status: Active - Contingent Misc Bedrooms: 5 beds

**Bathrooms: 3** baths **Total rooms:** 12

Floor level: 1550 Area: 2903 sq ft