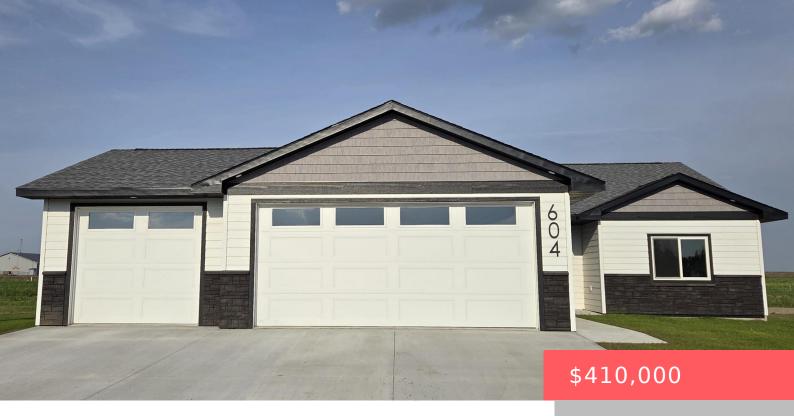

#### LOT 47 SUNRISE RIDGE ESTATES SECOND ADDITION

Lori Hansen

- 3 heds
- 2 baths
- Ranch, Single Family
- New Construction, RESIDENTIAL
- Active
- 1492 sq ft

#### **Basics**

Category: New Construction, RESIDENTIAL Type: Ranch, Single Family

Status: Active Bedrooms: 3 beds

Bathrooms: 2 baths Total rooms: 7

**Floor level:** 1492 Area: **1492** sq ft

**Lot size: 10560** sq ft **Year built:** 2025

## **Building Details**

Floor covering: Carpet, Laminate, Vinyl Basement: Crawl Space

**Exterior material:** Other, Part Brick **Roof:** Shingle Composition

Parking: Attached