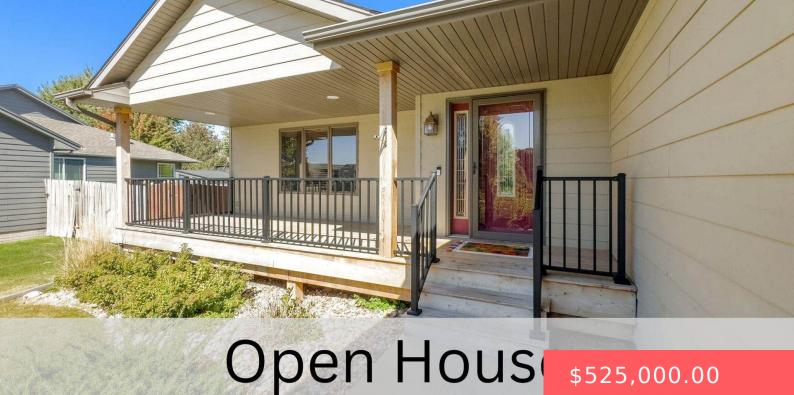

#### 4608 E TIGER LILLY ST

https://harr-lemme.com

#### LOT 37 BLOCK 10 PRAIRIE GARDENS ADDN TO CITY OF SIOUX FALLS

- 4 beds
- 3 baths
- Ranch, Single Family
- None, RESIDENTIAI
- Active, Active Contingent

#### Basics

Category: None, RESIDENTIAL Status: Active, Active - Contingent Home, Active-New Bathrooms: 3 baths Floor level: 1560 Lot size: 12184 sq ft Type: Ranch, Single Family Bedrooms: 4 beds Total rooms: 11 Area: 2808 sq ft Year built: 2006