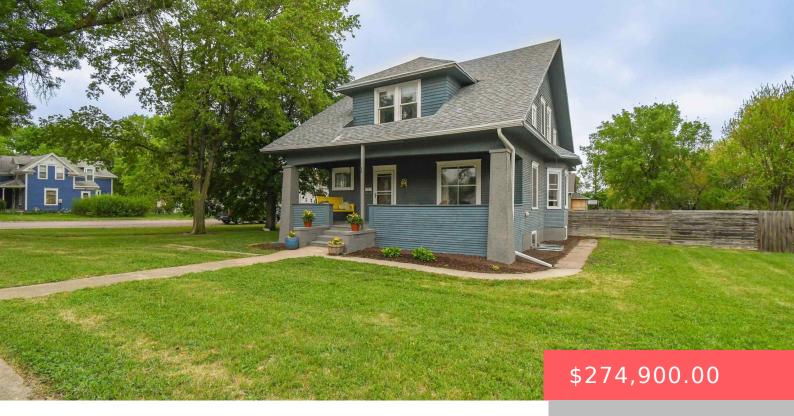

#### 310 N MAPLE ST W

https://harr-lemme.com

Lot 3 (Ex E 65') Block 2 Thompson's Add City of Beresford

- 1 hads
- 3 baths
- Single Family, Two Story
- None, RESIDENTIAL
- Active
- 2872 sq ft

#### **Basics**

Category: None, RESIDENTIAL Type: Single Family, Two Story

Status: Active Bedrooms: 4 beds

Bathrooms: 3 baths

Total rooms: 10

Floor level: 1191

Area: 2872 sq ft

**Lot size: 12750** sq ft **Year built:** 1920

## **Building Details**

Floor covering: Tile, Wood Basement: Full

**Exterior material:** Wood **Roof:** Shingle Composition

Parking: Detached