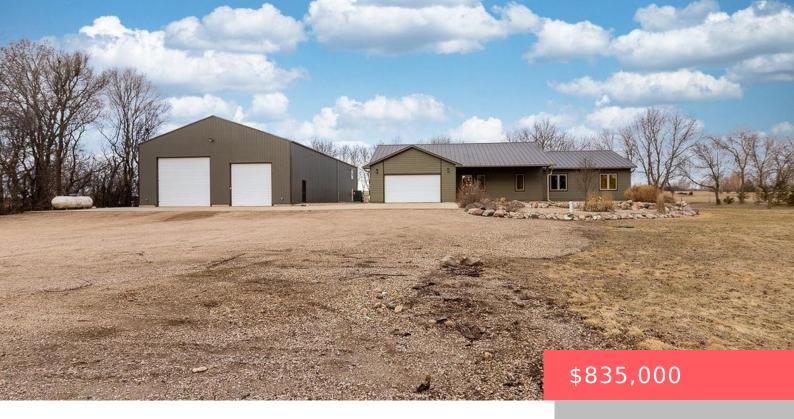

#### HARTFORD, SD, 57033

https://harr-lemme.com

Tract 4 Bickett's Addition NE 1/4 35 101 51

- 4 beds
- 4 baths
- Ranch, Single Family
- Outside City Limits
- Active
- 2097 sq ft

#### Basics

Category: Outside City Limits, RESIDENTIAL Status: Active Bathrooms: 4 baths Floor level: 2097 Lot size: 77972 sq ft Type: Ranch, Single Family Bedrooms: 4 beds Total rooms: 8 Area: 2097 sq ft Year built: 2016

# **Building Details**

Floor covering: Laminate, Tile Exterior material: Hard Board Parking: Attached

Basement: Crawl Space Roof: Metal