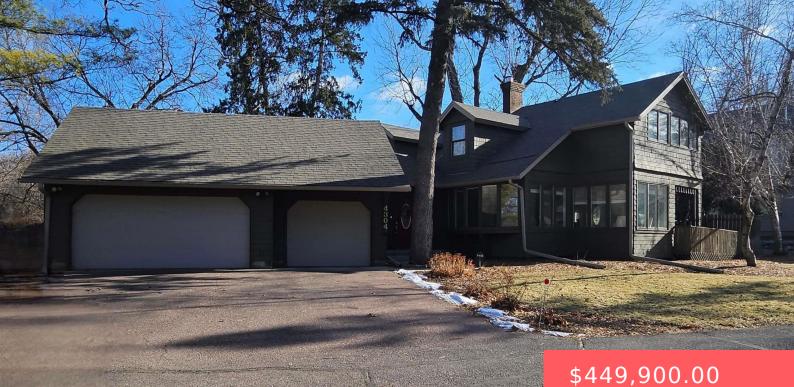

#### **4304 PINE CONE PL S**

https://harr-lemme.com

LOT 3 PINE CONE ADDN TO CITY OF SIOUX FALLS

#### Basics

Category: None, RESIDENTIAL Status: Active Bathrooms: 2 baths Floor level: 1302 Lot size: 15913 sq ft Type: Single Family, Two Story Bedrooms: 3 beds Total rooms: 6 Area: 2284 sq ft Year built: 1905

# **Building Details**

Floor covering: Carpet, Slate, Tile, Wood Exterior material: Wood Parking: Attached Basement: Partial Roof: Shingle Composition