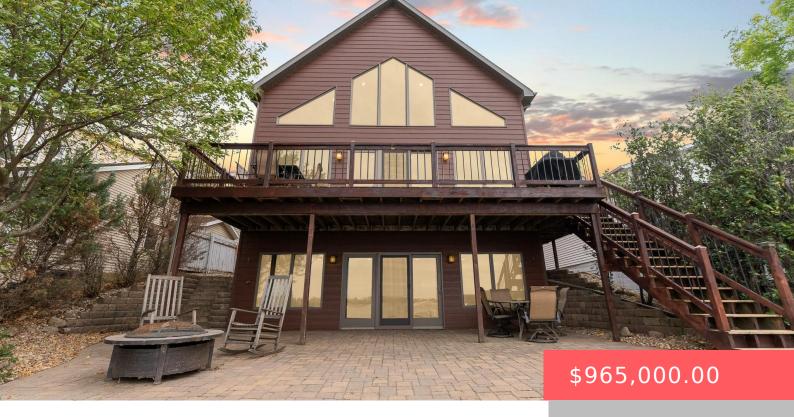

#### **220 BEST POINT DR**

https://harr-lemme.com

LOT 52 & 52A HILDE'S ADDITION #2287-52

- 5 beds
- 4 baths
- 1.5 Story, Single Family
- Lake, RESIDENTIAL
- Active, Active-New
- 3880 sq ft

#### **Basics**

Category: Lake, RESIDENTIAL Type: 1.5 Story, Single Family

**Status:** Active, Active-New **Bedrooms: 5** beds

Bathrooms: 4 baths

Total rooms: 14

Floor level: 1512

Area: 3880 sq ft

**Lot size: 14476** sq ft **Year built:** 2006

## **Building Details**

Floor covering: Carpet, Ceramic Basement: Full

**Exterior material:** Stone/Stone Veneer **Roof:** Shingle Composition

Parking: Attached