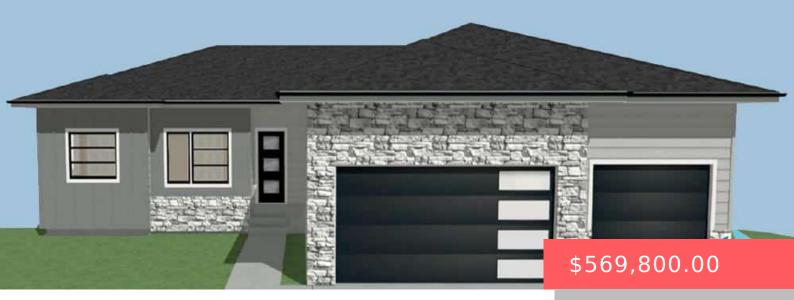

#### **1805 N CONCORD DR**

https://harr-lemme.com

Lot 5, Block 6, East Prairie Addition

- 5 beds
- 3 baths
- Ranch, Single Family
- New Construction
   RESIDENTIAL
- Active, Active-New
- 2768 sq ft

#### Basics

Category: New Construction, RESIDENTIAL Status: Active, Active-New Bathrooms: 3 baths Floor level: 1572 Lot size: 10069 sq ft Type: Ranch, Single Family Bedrooms: 5 beds Total rooms: 10 Area: 2768 sq ft Year built: 2024

# **Building Details**

Floor covering: Carpet, Tile, Vinyl Exterior material: Hard Board, Stone/Stone Veneer Parking: Attached Basement: Full
Roof: Shingle Composition