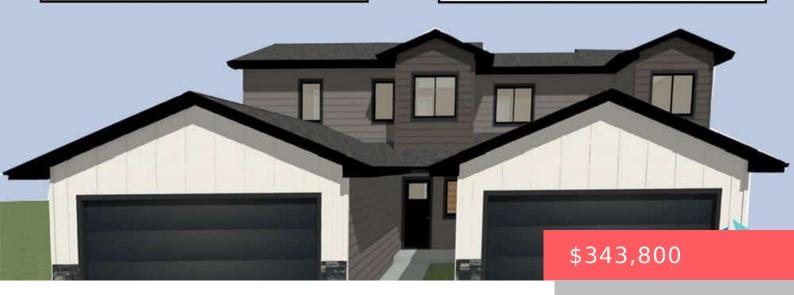

910 E WAYNE PLACE

Nine Mile Creek at Serenity Park - Tea, SD

\$343,800

912 E WAYNE PLACE

Nine Mile Creek at Serenity Park - Tea, SD

\$339,800

#### 910 E WAYNE PL

https://harr-lemme.com

LOT 8, BLOCK 6, SERENITY PARK ADDITION

- 3 heds
- 3 haths
- Twin Home, Two Story
- New Construction, RESIDENTIAL
- Active-New
- 1615 sq ft

#### **Basics**

Category: New Construction, RESIDENTIAL Type: Twin Home, Two Story

Status: Active-New Bedrooms: 3 beds

**Bathrooms: 3** baths **Total rooms:** 7

Floor level: 1144 Area: 1615 sq ft

**Lot size: 3960** sq ft **Year built:** 2024