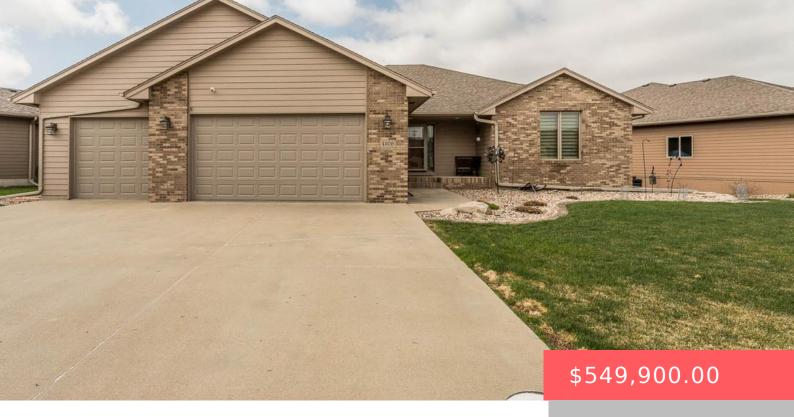

### **4309 S BUTTERCUP TRL**

https://harr-lemme.com

lot 2, block 21, Prairie Gardens Addn

- 4 beds
- 3 baths
- Ranch, Single Family
- None, RESIDENTIAL
- Active, Active-New
- 3101 sq ft

#### **Basics**

Category: None, RESIDENTIAL Type: Ranch, Single Family

**Status:** Active, Active-New **Bedrooms: 4** beds

Bathrooms: 3 baths Total rooms: 11

Floor level: 1842 Area: 3101 sq ft

**Lot size: 11059** sq ft **Year built:** 2010

## **Building Details**

Floor covering: Carpet, Laminate, Tile Basement: Full

**Exterior material:** Hard Board, Part Brick **Roof:** Shingle Composition

Parking: Attached