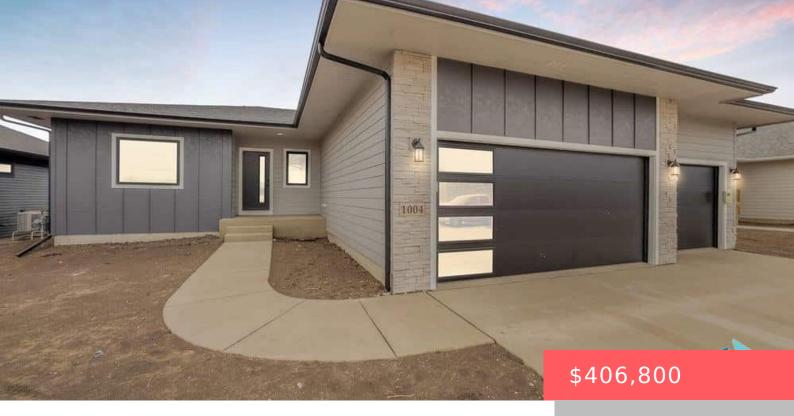

# **LENNOX, SD, 57039**

https://harr-lemme.com

Lot 11, Block 5, Countryside Addition

- 2 heds
- 2 baths
- Ranch, Single Family
- New Construction, RESIDENTIAL
- Active
- 1236 sq ft

#### **Basics**

Category: New Construction, RESIDENTIAL Type: Ranch, Single Family

Status: Active Bedrooms: 2 beds

Bathrooms: 2 baths Total rooms: 6

**Floor level:** 1236 sq ft

Lot size: 7800 sq ft Year built: 2024

# **Building Details**

Floor covering: Carpet, Tile, Vinyl Basement: Full

**Exterior material:** Hard Board, Stone/Stone Veneer **Roof:** Shingle Composition

Parking: Attached