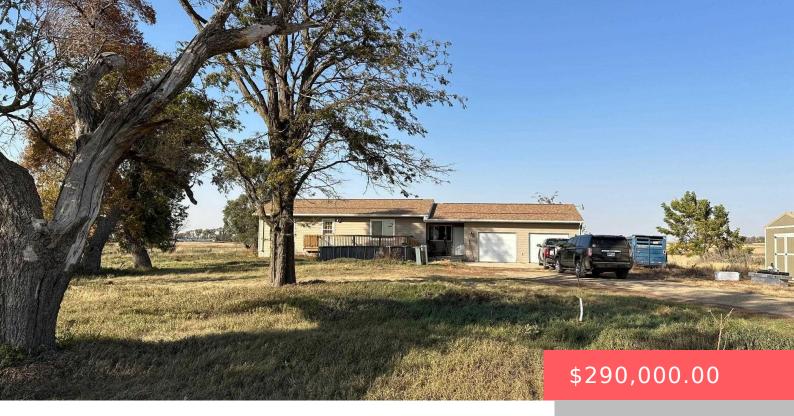

#### 44276 234 ST

https://harr-lemme.com

Lot 1, Terwilligers Addition #5034

- 3 heds
- 2 haths
- Ranch, Single Family
- Outside City Limits
  RESIDENTIAL
- Active. Active-New
- 1280 sa f

#### **Basics**

Category: Outside City Limits, RESIDENTIAL Type: Ranch, Single Family

Status: Active, Active-New Bedrooms: 3 beds

**Bathrooms: 2** baths **Total rooms: 9 Floor level: 1020 Area: 1280** sq ft

**Lot size: 53300** sq ft **Year built:** 2006

# **Building Details**

Floor covering: Carpet, Laminate, Tile Basement: Full

**Exterior material:** Vinyl **Roof:** Shingle Composition

Parking: Attached