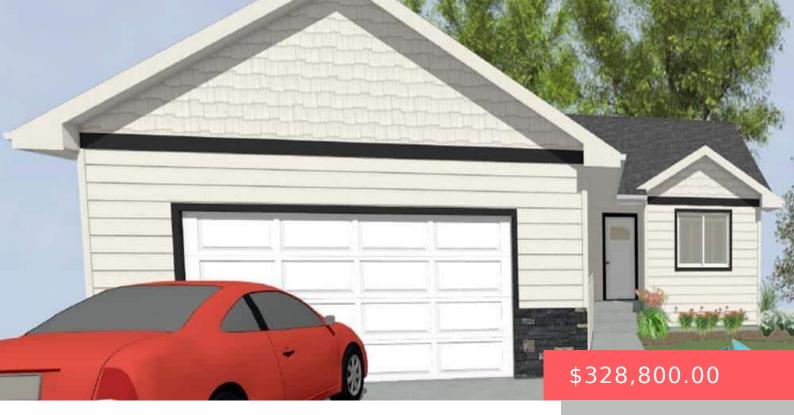

2308 S SADIE AVE

https://harr-lemme.com

Lot 28, Block 4, Sunset Creek

- 2 beds
- 2 baths
- Ranch, Single Family
- New Construction RESIDENTIAL
- Active, Active Contingent Home, Active-New
- 1031 sq ft

#### Basics

Category: New Construction, RESIDENTIAL Status: Active, Active - Contingent Home, Active-New Bathrooms: 2 baths Floor level: 1031 Lot size: 8640 sq ft Type: Ranch, Single Family Bedrooms: 2 beds Total rooms: 6 Area: 1031 sq ft Year built: 2024

## **Building Details**

Floor covering: Carpet, Vinyl Exterior material: Hard Board, Stone/Stone Veneer Parking: Attached

Basement: Full
Roof: Shingle Composition