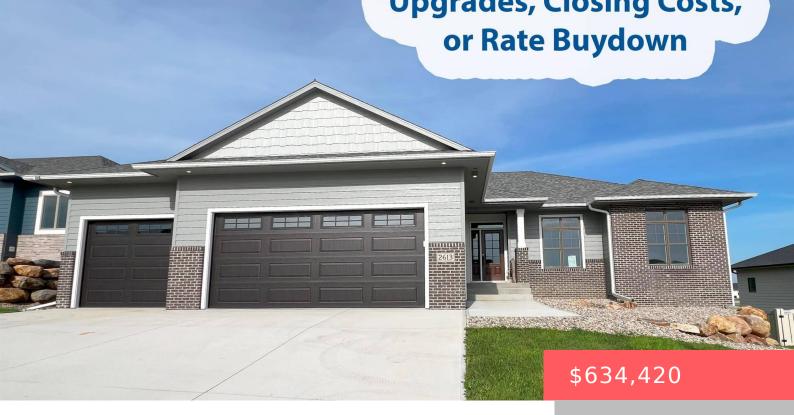

# SIOUX FALLS, SD, 57110

https://harr-lemme.com

Lot 4 Blk 1 of the Copper Creek Heights addition to the City of Sioux Falls, Minnehaha County, SD

**Kris Ronning** 

- 3 heds
- 2 haths
- Ranch, Single Family
- New Construction, RESIDENTIAL
- Active
- 1804 sq ft

#### **Basics**

Category: New Construction, RESIDENTIAL Type: Ranch, Single Family

Status: Active Bedrooms: 3 beds

**Bathrooms: 2** baths **Total rooms:** 10

**Floor level:** 1804 sq ft

**Lot size: 12890** sq ft **Year built:** 2025

# **Building Details**

Floor covering: Carpet, Other, Wood Basement: Full

**Exterior material:** Hard Board, Part Brick **Roof:** Shingle Composition

Parking: Attached