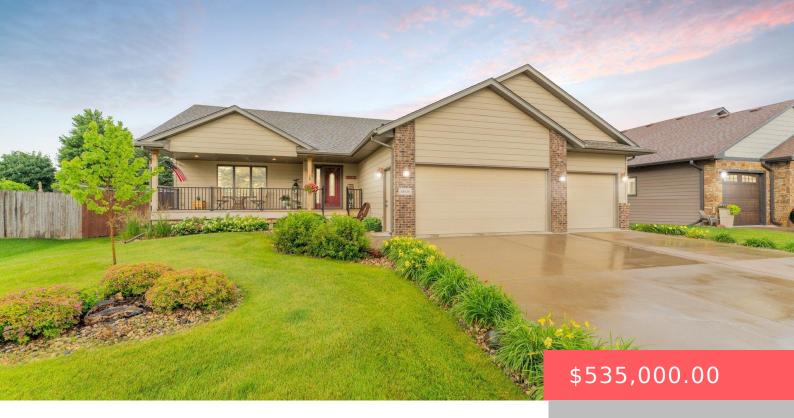

### **4608 E TIGER LILLY ST**

https://harr-lemme.com

LOT 37 BLOCK 10 PRAIRIE GARDENS ADDN TO CITY OF SIOUX FALLS

- 4 heds
- 3 baths
- Ranch, Single Family
- None, RESIDENTIAL
- Active. Active-New
- 2808 sq ft

#### **Basics**

Category: None, RESIDENTIAL Type: Ranch, Single Family

**Status:** Active, Active-New **Bedrooms: 4** beds

Bathrooms: 3 baths Total rooms: 11

Floor level: 1560 Area: 2808 sq ft

**Lot size: 12184** sq ft **Year built:** 2006

## **Building Details**

Floor covering: Carpet, Tile, Wood Basement: Full

**Exterior material:** Hard Board, Part Brick **Roof:** Shingle Composition

Parking: Attached