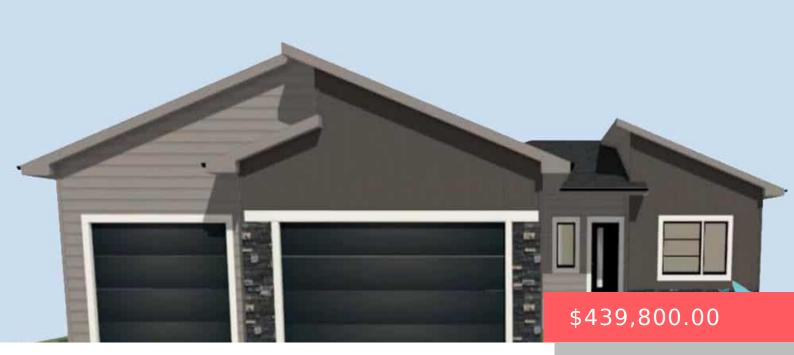

#### **1101 E APEX ST**

https://harr-lemme.com

Lot 12, Block 4, Pinnacle Estates Addition

- 2 beds
- 2 baths
- Ranch, Single Family
- New Construction
   RESIDENTIAL
- Active, Active-New
- 1180 sq ft

#### Basics

Category: New Construction, RESIDENTIAL Status: Active, Active-New Bathrooms: 2 baths Floor level: 1180 Lot size: 0 sq ft Type: Ranch, Single Family Bedrooms: 2 beds Total rooms: 6 Area: 1180 sq ft Year built: 2025

## **Building Details**

Floor covering: Carpet, Vinyl Exterior material: Hard Board, Stone/Stone Veneer Parking: Attached

Basement: Full
Roof: Shingle Composition