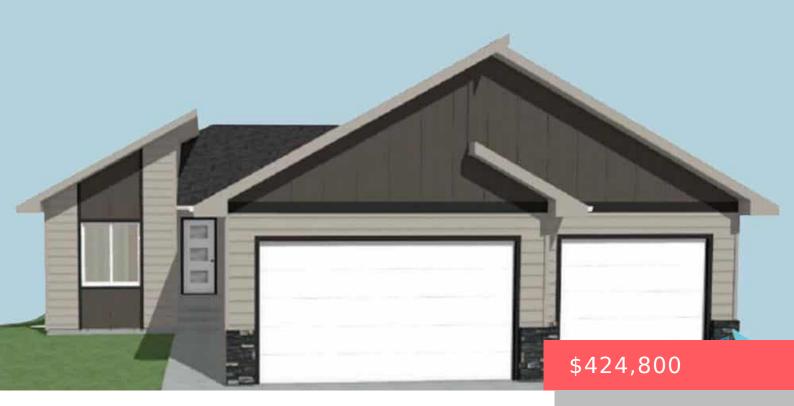

## **TEA, SD, 57064**

https://harr-lemme.com

LOT 11, BLOCK 4, PINNACLE ADDITION

**Amanda Treloar** 

- 2 heds
- 2 baths
- Ranch, Single Family
- New Construction, RESIDENTIAL
- Active
- 1136 sq ft

#### **Basics**

Category: New Construction, RESIDENTIAL Type: Ranch, Single Family

Status: Active Bedrooms: 2 beds

Bathrooms: 2 baths Total rooms: 6

**Floor level:** 1136 sq ft

**Lot size: 15330** sq ft **Year built:** 2025

## **Building Details**

Floor covering: Carpet, Vinyl Basement: Full

**Exterior material:** Hard Board, Stone/Stone Veneer, Wood **Roof:** Shingle Composition

Parking: Detached