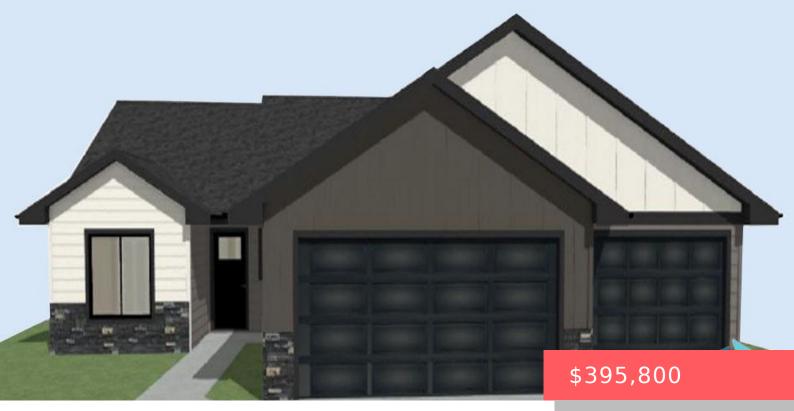

#### Amanda Treloar

- 2 beds
- 2 baths
- Other, Single Family
- New Construction
- RESIDENTIAL
- Active
- 1334 sq ft

#### Basics

Category: New Construction, RESIDENTIAL Status: Active Bathrooms: 2 baths Floor level: 1334 Lot size: 9645 sq ft Type: Other, Single Family Bedrooms: 2 beds Total rooms: 7 Area: 1334 sq ft Year built: 2025

# **Building Details**

Floor covering: Laminate, Tile, Vinyl Exterior material: Hard Board, Stone/Stone Veneer Parking: Attached

Basement: None
Roof: Shingle Composition

## **Amenities & Features**

**Amenities:** Comm Center, Garbage, Lawn Care, Other, Road Maint, Snow Removal **Features:** 3+ Bedrooms Same Level, Main Floor Laundry, Master Bath, Master Bed Main Level, Pantry, Tray Ceiling, Vaulted Ceiling