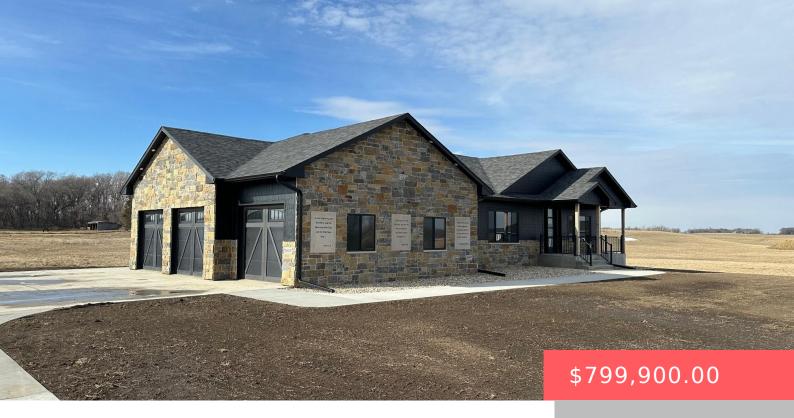

### **26097 PHEASANT RUN AVE**

https://harr-lemme.com

Lot 1, Block 1, Shatter's 4th Addition SW1/4 28-102-50

- 2 beds
- 2 baths
- Ranch, Single Family
- Outside City Limits, RESIDENTIAL
- Active
- 1639 sq ft

### **Basics**

Category: Outside City Limits, RESIDENTIAL Type: Ranch, Single Family

Status: Active Bedrooms: 2 beds

Bathrooms: 2 baths Total rooms: 6

**Floor level:** 1639 Area: **1639** sq ft

**Lot size: 135225** sq ft **Year built:** 2023

## **Building Details**

Floor covering: Carpet, Vinyl Basement: Full

**Exterior material:** Hard Board, Stone/Stone Veneer **Roof:** Shingle Composition

Parking: Attached