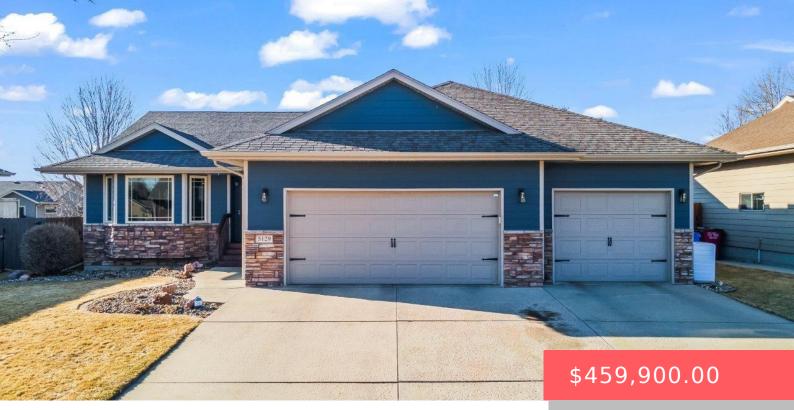

**5129 S MANCHESTER CT** 

https://harr-lemme.com

Lot 8, Blk 7 of Oxford Estates

- 5 beds
- 3 baths
- Ranch, Single Family
- None, RESIDENTIAL
- Active, Active-New
- 2647 sq ft

#### Basics

Category: None, RESIDENTIAL Status: Active, Active-New Bathrooms: 3 baths Floor level: 1368 Lot size: 8400 sq ft Type: Ranch, Single Family Bedrooms: 5 beds Total rooms: 13 Area: 2647 sq ft Year built: 2006

# **Building Details**

Floor covering: Carpet, Tile Exterior material: Hard Board Parking: Attached Basement: Full Roof: Shingle Composition