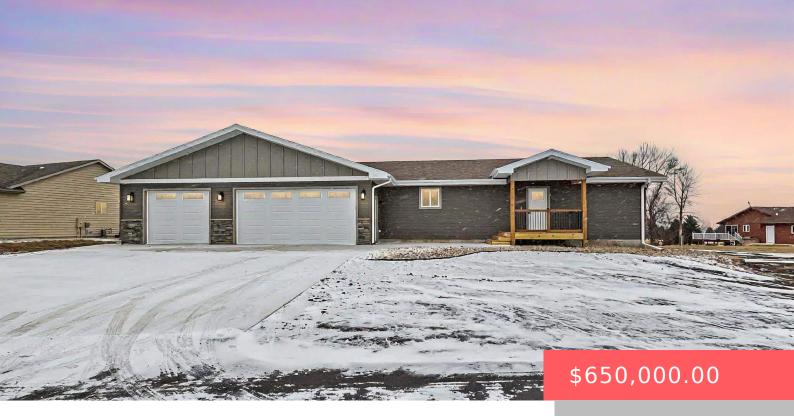

#### 118 LAKE RIDGE DR

https://harr-lemme.com

Lot 5, Block 8, LAKES COMMUNITY ADD #774-8-5

- 3 heds
- 2 baths
- Ranch, Single Family
- Outside City Limits, RESIDENTIAL
- Active-New
- 2190 sq ft

#### **Basics**

Category: Outside City Limits, RESIDENTIAL Type: Ranch, Single Family

Status: Active-New Bedrooms: 3 beds

Bathrooms: 2 baths Total rooms: 11

Floor level: 2190 Area: 2190 sq ft

**Lot size: 18765** sq ft **Year built:** 1978

# **Building Details**

Floor covering: Carpet, Vinyl Basement: Full

**Exterior material:** Hard Board, Stone/Stone Veneer **Roof:** Shingle Composition

Parking: Attached