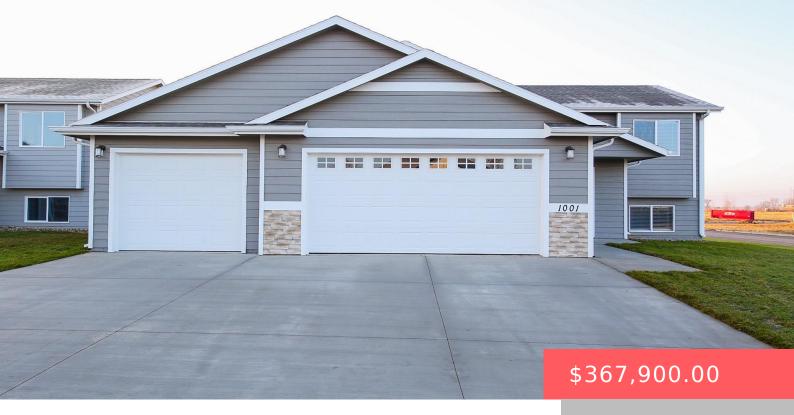

#### **1001 BIRCH ST**

https://harr-lemme.com

#### LOT 1 BLOCK 3 GREYHAWK ESTATES ADDN

- 1 heds
- 2 baths
- Single Family, Split Foyer
- New Construction, RESIDENTIAL
- Active, Active Contingent Misc, Active-New
- 1872 sq f

#### **Basics**

Category: New Construction, RESIDENTIAL

**Status:** Active, Active - Contingent Misc, Active-New

Bathrooms: 2 baths

**Area: 1872** sq ft **Year built:** 2024

Type: Single Family, Split Foyer

Bedrooms: 4 beds Floor level: 972

Lot size: 9374 sq ft

# **Building Details**

Floor covering: Carpet, Vinyl Basement: Full

**Exterior material:** Hard Board, Part Brick **Roof:** Shingle Composition

Parking: Attached