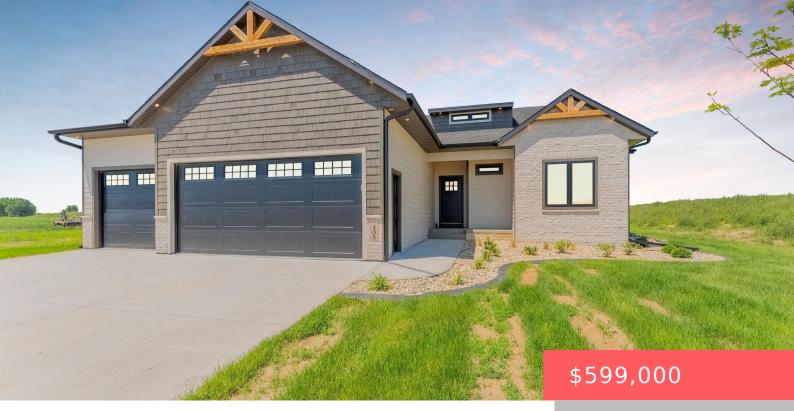

#### LOT 13 BLOCK 2 CHESTNUT RIDGE ADDN CITY OF BRANDON

**Chuck Moss** 

- 5 beds
- 3 baths
- Ranch, Single Family
- New Construction,
  RESIDENTIAL
- Active
- 2391 sq ft

#### Basics

Category: New Construction, RESIDENTIAL Status: Active Bathrooms: 3 baths Floor level: 1378 Lot size: 9120 sq ft Type: Ranch, Single Family Bedrooms: 5 beds Total rooms: 11 Area: 2391 sq ft Year built: 2025

## **Building Details**

Floor covering: Heated, Tile, Vinyl Exterior material: Cement Hardboard, Part Brick Parking: Attached Basement: Full
Roof: Shingle Composition