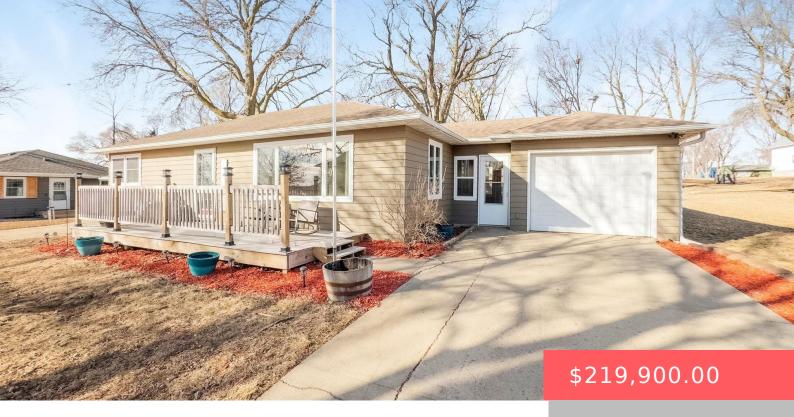

#### 217 S CLARK ST

https://harr-lemme.com

Lots 12 & 13 & W 15' of Lot 11, Block 4, Monk's 2nd Addition

- 3 beds
- 2 baths
- Ranch, Single Family
- None, RESIDENTIAL
- Active-New
- 1828 sq ft

#### **Basics**

Category: None, RESIDENTIAL

**Status:** Active-New **Bathrooms: 2** baths

**Area: 1828** sq ft **Year built:** 1956

Type: Ranch, Single Family

**Bedrooms: 3** beds **Floor level:** 1040

**Lot size: 10800** sq ft

# **Building Details**

Floor covering: Carpet, Laminate, Tile Basement: Full

**Exterior material:** Wood **Roof:** Shingle Composition

Parking: Attached