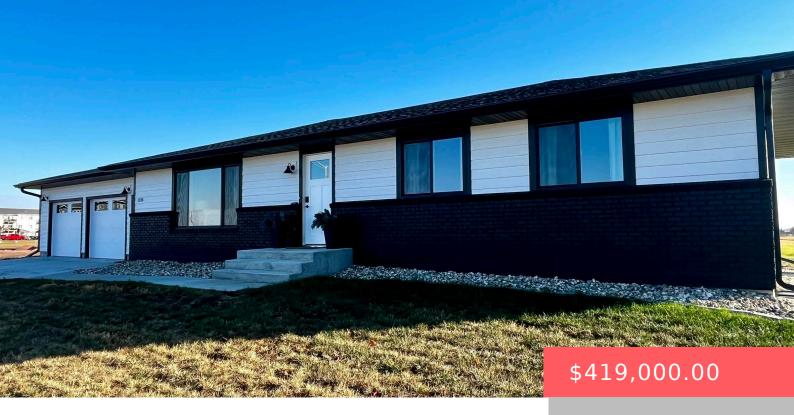

#### **1335 BLUE OX ST**

https://harr-lemme.com

Lot 8 Blk 3 Mills Creek Addn to the City of Harrisburg, Lincoln County, South Dakota

- 3 heds
- 3 baths
- Ranch, Single Family
- None, RESIDENTIAL
- Active. Active-New
- 1680 sq ft

#### **Basics**

Category: None, RESIDENTIAL Type: Ranch, Single Family

Status: Active, Active-New Bedrooms: 3 beds

**Bathrooms: 3** baths **Total rooms:** 6

Floor level: 1680 Area: 1680 sq ft

**Lot size: 10908** sq ft **Year built:** 1978

## **Building Details**

Floor covering: Carpet, Laminate Basement: Full

**Exterior material:** Hard Board, Part Brick **Roof:** Shingle Composition

Parking: Attached