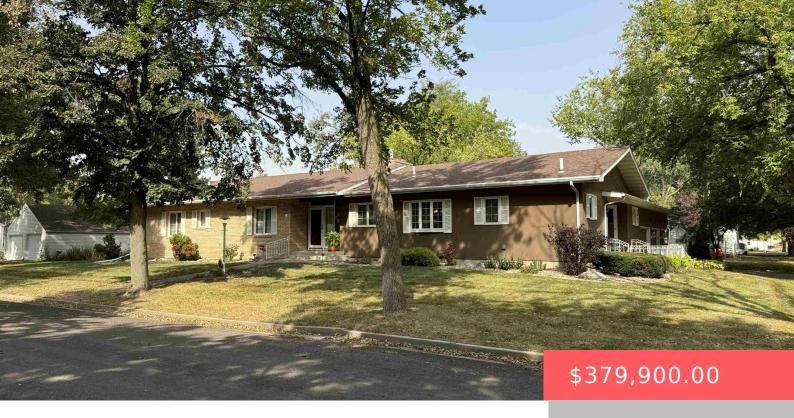

#### **204 E 4TH ST**

https://harr-lemme.com

HEETLANDS 2ND E1/2S1/2 BLK 1 (MA)

- 3 heds
- 4 baths
- Ranch, Single Family
- None, RESIDENTIAL
- Active, Active-New
- 4456 sq ft

### **Basics**

Category: None, RESIDENTIAL Type: Ranch, Single Family

**Status:** Active, Active-New **Bedrooms: 3** beds

Bathrooms: 4 baths Total rooms: 17

**Floor level:** 2656 **Area: 4456** sq ft

**Lot size: 21300** sq ft **Year built:** 1963

## **Building Details**

Floor covering: Carpet, Concrete, Slate, Vinyl Basement: Full

**Exterior material:** Full Brick Front, Part Brick, Wood **Roof:** Shingle Composition

Parking: Attached