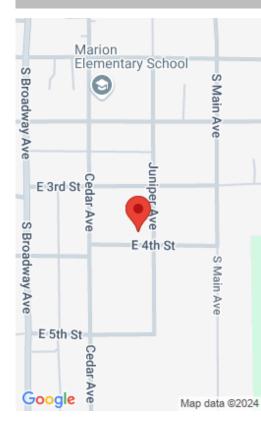

#### **204 E 4TH ST**

https://harr-lemme.com

HEETLANDS 2ND E1/2S1/2 BLK 1 (MA)

- 3 heds
- 4 baths
- Ranch, Single Family
- None, RESIDENTIAL
- Active, Active-New
- 4456 sq ft

## **Schools**

School District: Marion Elementary: Marion ES

Middle: Marion JHS High School: Marion HS