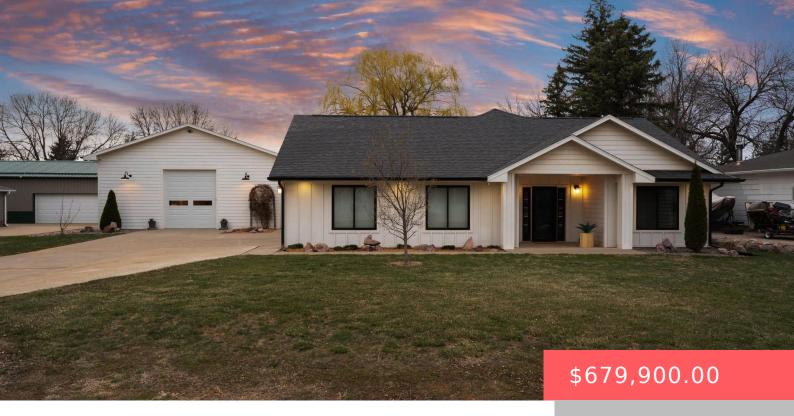

#### 8118 W 42ND ST

https://harr-lemme.com

Lot 18 Block 1 Kleins Subd 34-101-50 Wayne Township

- 3 heds
- 2 baths
- Ranch, Single Family
- Outside City Limits, RESIDENTIAL
- Active, Active-New
- 1740 sq ft

### **Basics**

Category: Outside City Limits, RESIDENTIAL Type: Ranch, Single Family

Status: Active, Active-New Bedrooms: 3 beds

Bathrooms: 2 baths Total rooms: 8

**Lot size: 23000** sq ft **Year built:** 2017

### **Building Details**

Floor covering: Carpet, Heated, Luxury Vinyl Plank, Tile

Basement: None

**Exterior material:** Hard Board **Roof:** Shingle Composition

Parking: Attached