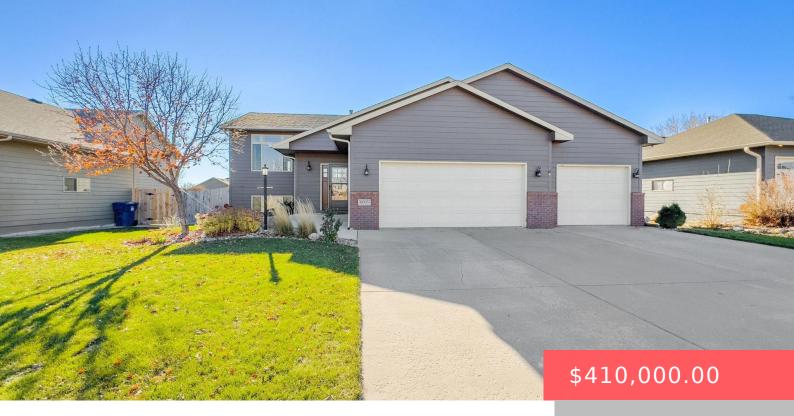

#### **8005 W LEAH ST**

https://harr-lemme.com

Lot 6 Block 4 Berry Addition to City of Sioux Falls

- 1 heds
- 3 baths
- Single Family, Split Fover
- None, RESIDENTIAL
- Active, Active Contingent Misc, Active-New
- 2184 sq ft

#### **Basics**

Category: None, RESIDENTIAL Type: Single Family, Split Foyer

**Status:** Active, Active - Contingent Misc, Active-New **Bedrooms: 4** beds

Bathrooms: 3 baths Total rooms: 7

Floor level: 1120 Area: 2184 sq ft

**Lot size: 8925** sq ft **Year built:** 2005

# **Building Details**

Floor covering: Carpet, Tile, Wood Basement: Full

**Exterior material:** Cement Hardboard, Part Brick **Roof:** Shingle Composition

Parking: Attached