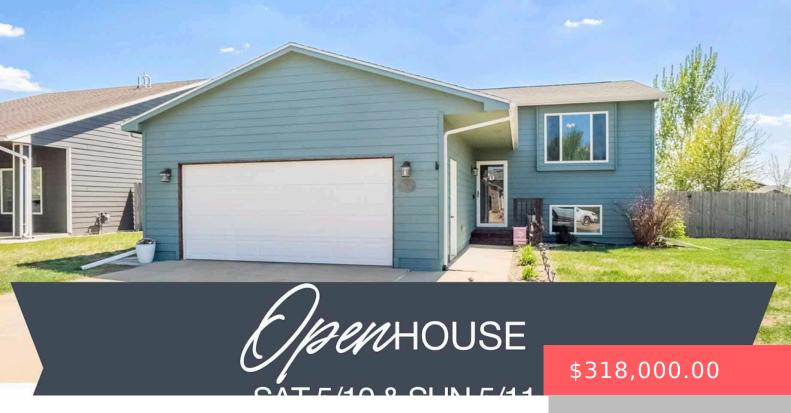

#### **1001 ASH GROVE ST**

https://harr-lemme.com

LOT 16 BLOCK 6 GREYHAWK ADD CITY OF HARRISBURG

- 3 heds
- 2 baths
- Single Family, Split Foyer
- None, RESIDENTIAL
- Active, Active-New
- 1547 sq ft

#### **Basics**

Category: None, RESIDENTIAL Type: Single Family, Split Foyer

Status: Active, Active-New Bedrooms: 3 beds

Bathrooms: 2 baths Total rooms: 8

Floor level: 816 Area: 1547 sq ft

**Lot size: 12763** sq ft **Year built:** 2011