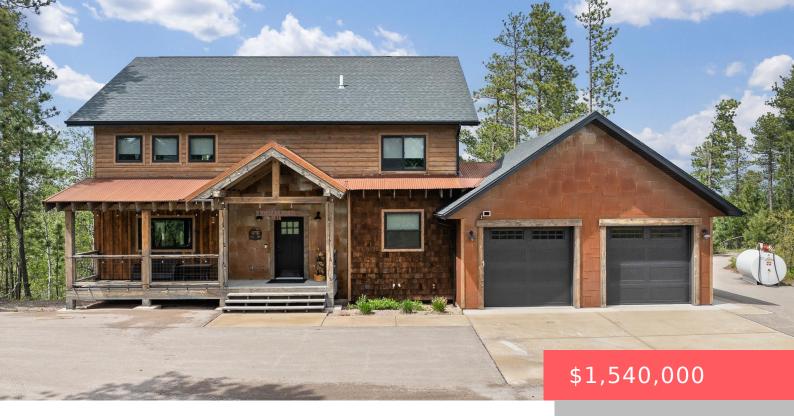

## **LEAD, SD, 57754**

https://harr-lemme.com

Paradise Acres II Lot 63 of Tract K Plat 2020-02806 Lead sd

- 5 heds
- 4 baths
- Single Family, Two Story
- Outside City Limits RESIDENTIAL
- Active
- 3055 sq ft

#### **Basics**

Category: Outside City Limits, RESIDENTIAL Type: Single Family, Two Story

Status: Active Bedrooms: 5 beds

Bathrooms: 4 baths Total rooms: 8

Floor level: 1265 Area: 3055 sq ft

**Lot size: 324520** sq ft **Year built:** 2020

## **Building Details**

Floor covering: Tile, Vinyl Basement: Full

**Exterior material:** Hard Board, Metal, Wood **Roof:** Shingle Composition

Parking: Attached