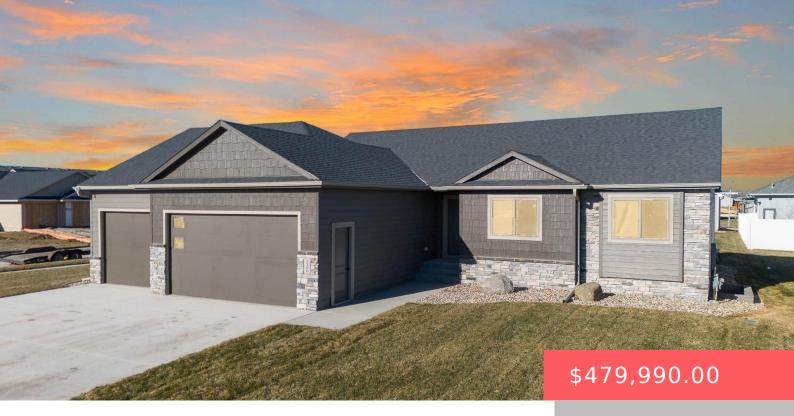

#### 5300 E 64TH ST

https://harr-lemme.com

Sf - Briarwood Estates - Lot 24 - Blk 15

- 3 heds
- 2 baths
- Ranch, Single Family
- New Construction, RESIDENTIAL
- Active, Active-New
- 1446 sa ft

#### **Basics**

Category: New Construction, RESIDENTIAL Type: Ranch, Single Family

Status: Active, Active-New Bedrooms: 3 beds

Bathrooms: 2 baths

Total rooms: 9

Floor level: 1446

Area: 1446 sq ft

**Lot size: 10237** sq ft **Year built:** 2024

## **Building Details**

Floor covering: Carpet, Tile, Wood Basement: Full

Exterior material: Hard Board Roof: Shingle Composition

Parking: Attached