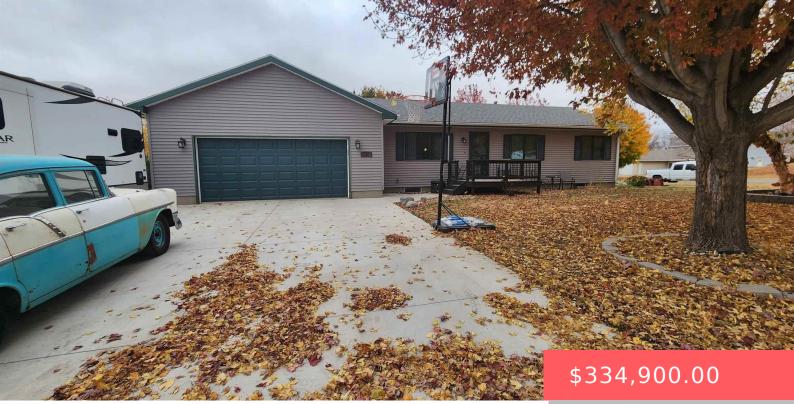

#### **201 S FRANK AVE**

https://harr-lemme.com

Tract 2 Lot 1 Block 5 Flanagans Tracts to City of Garretson

- - -
- 2 baths
- Ranch, Single Family
- None, RESIDENTIAL
- Active, Active-New
- 1927 sq ft

#### Basics

Category: None, RESIDENTIAL Status: Active, Active-New Bathrooms: 2 baths Floor level: 1008 Lot size: 11147 sq ft Type: Ranch, Single Family Bedrooms: 5 beds Total rooms: 10 Area: 1927 sq ft Year built: 1992

# **Building Details**

Floor covering: Carpet, Ceramic, Vinyl Exterior material: Vinyl Parking: Attached Basement: Full Roof: Shingle Composition