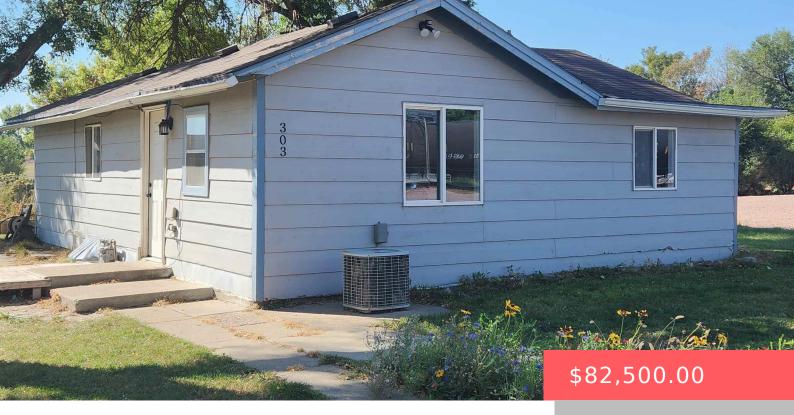

#### **303 E 2ND ST**

https://harr-lemme.com

Lot 4, Ex RR ROW, and the N 1/2 of vac alley adjacent thereto, in Block 3 of Dell Rapids Original

- 2 heds
- 1 bath
- Ranch, Single Family
- None, RESIDENTIAL
- Active, Active Contingent Misc. Active-New
- 772 sq ft

#### **Basics**

Category: None, RESIDENTIAL Type: Ranch, Single Family

**Status:** Active, Active - Contingent Misc, Active-New **Bedrooms: 2** beds

Bathrooms: 1 bath

Floor level: 772

Area: 772 sq ft

Lot size: 7920 sq ft

# **Building Details**

Floor covering: Laminate, Vinyl Basement: Partial

**Exterior material:** Hard Board **Roof:** Shingle Composition