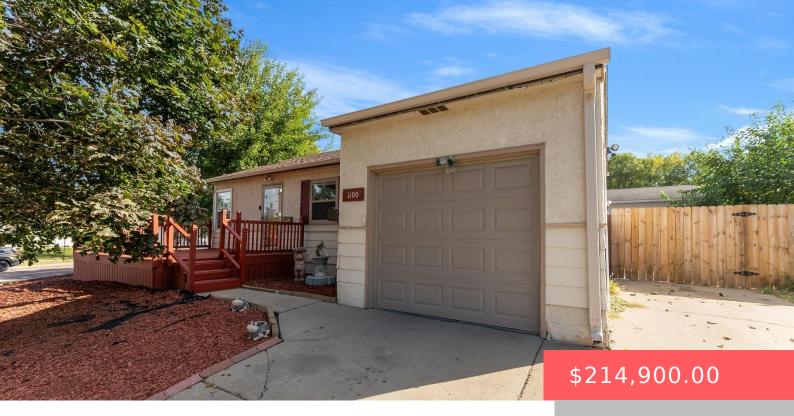

#### 1100 S CLEVELAND AVE

https://harr-lemme.com

Lot 1 Block 2 Hilltop Heights Addtn to the City of Sioux Falls

- 3 heds
- 2 baths
- Ranch, Single Family
- None, RESIDENTIAL
- Active, Active Contingent Misc. Active-New
- 1568 sq ft

#### **Basics**

Category: None, RESIDENTIAL Type: Ranch, Single Family

**Status:** Active, Active - Contingent Misc, Active-New **Bedrooms: 3** beds

Bathrooms: 2 baths Total rooms: 7

Floor level: 896 Area: 1568 sq ft

# **Building Details**

Floor covering: Carpet, Vinyl Basement: Full

**Exterior material:** Stucco/Drivit **Roof:** Shingle Composition

Parking: Attached